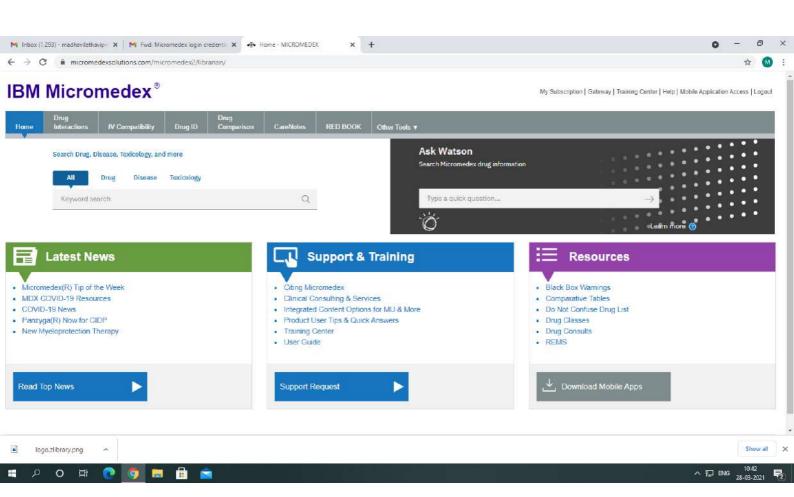

| S.No. | Name of the product                          | Amount in Rs. Per Institution per year inclusive of GST | Subscription period |
|-------|----------------------------------------------|---------------------------------------------------------|---------------------|
| 1     | IBM Micromedex                               | Rs.1,11,300/-                                           | One Year            |
| 2     | Experimental Pharmacology<br>Series Software | Rs.3,914/-                                              | One Year            |
| 3.    | mlibrary Portal                              | Rs. 9545/-                                              | One Year            |