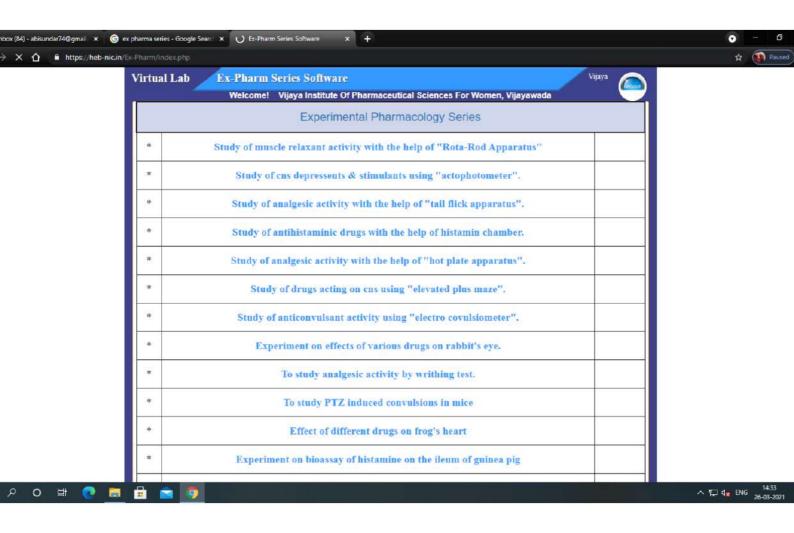

| S.No. | Name of the product                          | Amount in Rs. Per Institution per year inclusive of GST | Subscription period |
|-------|----------------------------------------------|---------------------------------------------------------|---------------------|
| 1     | IBM Micromedex                               | Rs.1,11,300/-                                           | One Year            |
| 2     | Experimental Pharmacology<br>Series Software | Rs.3,914/-                                              | One Year            |
| 3.    | mlibrary Portal                              | Rs. 9545/-                                              | One Year            |