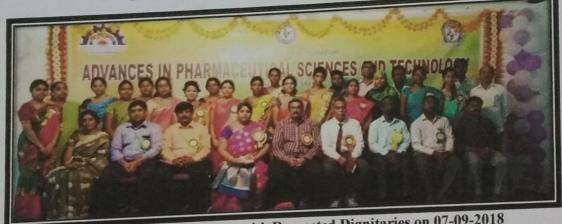

Group Photo of Faculty members with Respected Dignitaries on 07-09-2018

VIJAYA INSTITUTE OF PHARMACEUTICAL SCIENCES FOR WOMEN ENIKEPADU, VIJAYAWADA PIN - 521 108