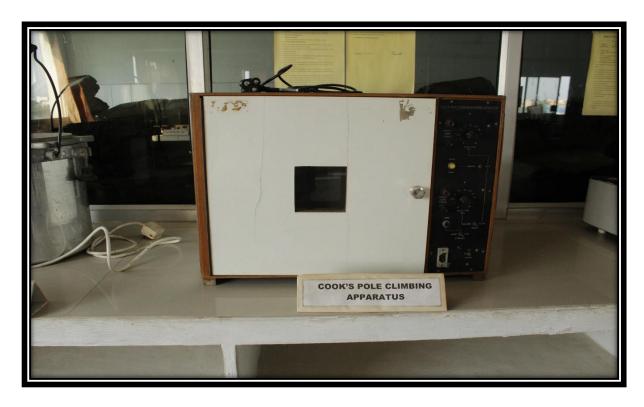

#### RAT BLLOD PRESSURE & ECG MACHINE

**COOK'S POLE CLIMBING APPARATUS** 

Permitted by Govt. of A.P; Approved by AICTE, New Delhi
Pharmacy Council of India, New Delhi & Affiliated to JNTU Kakinada
ISO 9001:2015 Certified Institution