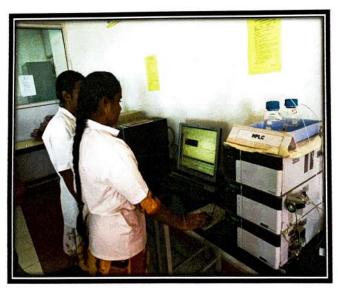

Students undergoing Clinical Training at Capital Hospital

| Name of the Hospital: Corpital Lospital   | Duration: 30 days 22/11/19                            |
|-------------------------------------------|-------------------------------------------------------|
| 1. The Hospital:                          |                                                       |
| a) Learning in OPD                        | 1 2 ③ 4                                               |
| b) learning in word rounds                | 1 2 3 4                                               |
| 2. The clinical training:                 |                                                       |
| a) Met my expectations                    | 1 2 3 4                                               |
| b) Length was sufficient                  | 1 2 3 4                                               |
| 3. The training content was:              |                                                       |
| a) Relevant to prescription               | 1 2 3 4                                               |
| b) Communication on drug information      | 1 2 3 4                                               |
| 4. The patient interaction:               |                                                       |
| a) Questions were encouraged              | 1 2 3 4                                               |
| b) Provided useful additional information | 1 2 3 4                                               |
| 5. The <b>Doctors</b> were:               |                                                       |
| a) Friendly & Knowledgeable               | $ \begin{array}{cccccccccccccccccccccccccccccccccccc$ |
| b) Responsive to students' questions      | 1 2 3 4                                               |
|                                           |                                                       |