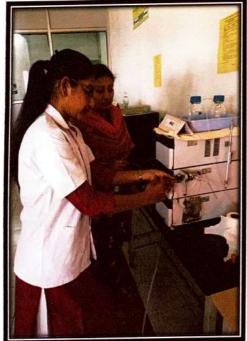

#### KOCH ORGANICS

| Title of activity     | Industrial Training                                                                                                                                                                                                         |
|-----------------------|-----------------------------------------------------------------------------------------------------------------------------------------------------------------------------------------------------------------------------|
| Date                  | 15-07-2020 to 14-08-2020 and 17-082020 to 16-09-2020                                                                                                                                                                        |
| Duration              | 30 Days                                                                                                                                                                                                                     |
| Place                 | Koch Organics, Guntur (Dist), Andhra Pradesh.                                                                                                                                                                               |
| Students Participated | 20                                                                                                                                                                                                                          |
| Description           | Students of IV B. Pharmacy were trained in industrial scale operation of the latest equipment's, instruments and about the different processes involved in formulations of various solid oral dosage forms at Koch Organics |