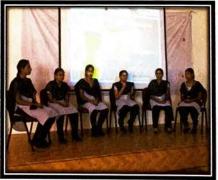

#### **FUTURE WISE**

| Title of Activity     | Soft Skills & People's Skills Training                                                                                                                                                                                                                                                                                                                                                                                                      |
|-----------------------|---------------------------------------------------------------------------------------------------------------------------------------------------------------------------------------------------------------------------------------------------------------------------------------------------------------------------------------------------------------------------------------------------------------------------------------------|
| Date                  | 23.09.2019 - 02.11.2019                                                                                                                                                                                                                                                                                                                                                                                                                     |
| Duration              | 04 Weeks                                                                                                                                                                                                                                                                                                                                                                                                                                    |
| Place                 | VIPW, Vijayawada.                                                                                                                                                                                                                                                                                                                                                                                                                           |
| Students Participated | 30                                                                                                                                                                                                                                                                                                                                                                                                                                          |
| Description           | Vijaya Institute of Pharmaceutical Sciences for Women in collaboration with Future Wise organized "Soft Skills & People's Skills Training" Program for III Pharm. D students to enhance the effective communication skills, excellent interpersonal skills, quick learning ability, problem solving skills, analytical skills and positive thinking among the students which would be useful for the students to interact with the patients |

Students of III Pharm. D at Soft Skills & People's Skills Training

|                                  |                  |                | Date       | 2 11      | 2019       |
|----------------------------------|------------------|----------------|------------|-----------|------------|
| Topic: Soft Skills               | s/ Soft Skills & | & People's ski | ills Train | ing       | ()•)       |
|                                  | Excellent        | Very Good      | Good       | Average   | Poor       |
| Subject Delivery                 |                  |                |            |           |            |
| Body Language                    |                  |                |            |           |            |
| Examples Sorted                  |                  |                | /          |           |            |
| Attitude of the Trainer          |                  |                |            |           |            |
| Energy Level of the Trainer      |                  |                |            |           |            |
| Interaction among students       |                  | /              |            |           |            |
| Improvement of Confidence level  | 12               |                |            |           |            |
| Improvement of Soft skills       |                  |                | /          |           |            |
| Was the Programme useful or not? |                  | Y              | 108        | No        |            |
| Any Other Comments:              |                  |                |            |           | 200 020 12 |
| Any Other Comments:              | fou princ        | ipal mam       | ta 6       | deceling- | tus ty     |