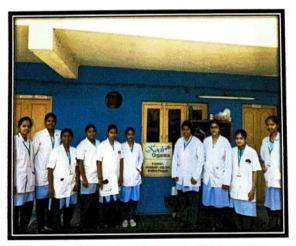

Student punching herbal sample given by Laila Nutraceuticals

Permitted by Govt. of A.P; Approved by AICTE, New Delhi Pharmacy Council of India, New Delhi & Affiliated to JNTUK, Kakinada ISO 9001:2015 Certified Institution