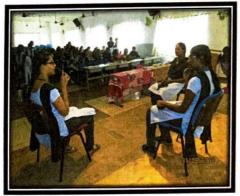

Students undergoing Clinical Training at Capital Hospital

| Name of the Hospital: Corpital Lospital   | Duration: 30 days 22/11/19                            |
|-------------------------------------------|-------------------------------------------------------|
| 1. The Hospital:                          |                                                       |
| a) Learning in OPD                        | 1 2 ③ 4                                               |
| b) learning in word rounds                | 1 2 3 4                                               |
| 2. The clinical training:                 |                                                       |
| a) Met my expectations                    | 1 2 3 4                                               |
| b) Length was sufficient                  | 1 2 3 4                                               |
| 3. The training content was:              |                                                       |
| a) Relevant to prescription               | 1 2 3 4                                               |
| b) Communication on drug information      | 1 2 3 4                                               |
| 4. The patient interaction:               |                                                       |
| a) Questions were encouraged              | 1 2 3 4                                               |
| b) Provided useful additional information | 1 2 3 4                                               |
| 5. The <b>Doctors</b> were:               |                                                       |
| a) Friendly & Knowledgeable               | $ \begin{array}{cccccccccccccccccccccccccccccccccccc$ |
| b) Responsive to students' questions      | 1 2 3 4                                               |
|                                           |                                                       |