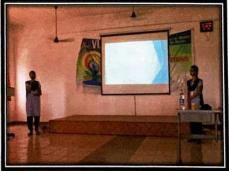

#### **FUTURE WISE**

| Title of Activity     | Communicative English Training                                                                                                                                                                                                                                                                   |  |  |
|-----------------------|--------------------------------------------------------------------------------------------------------------------------------------------------------------------------------------------------------------------------------------------------------------------------------------------------|--|--|
| Resource Person       | Mr. L. V. Gangadhar Rao, Future Wise.                                                                                                                                                                                                                                                            |  |  |
| Date                  | 29.07.2019 to 21.09.2019                                                                                                                                                                                                                                                                         |  |  |
| Duration              | 07 Weeks                                                                                                                                                                                                                                                                                         |  |  |
| Place                 | VIPW, Vijayawada.                                                                                                                                                                                                                                                                                |  |  |
| Students Participated | 82                                                                                                                                                                                                                                                                                               |  |  |
| Description           | Vijaya Institute of Pharmaceutical Sciences for Women in collaboration with Future Wise organized "Communicative English Training" Program for II B. Pharm students to enhance the learner's communication skills and to develop leadership qualities and professional awareness in the students |  |  |

Students of II B. Pharm at Communicative English Training