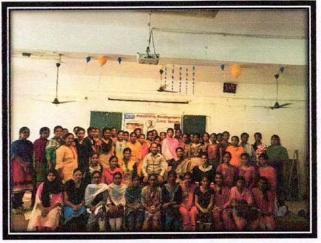

#### **FUTURE WISE**

| Title of Activity     | Soft Skills Training                                                                                                                                                                                                                                                                                                                                                           |
|-----------------------|--------------------------------------------------------------------------------------------------------------------------------------------------------------------------------------------------------------------------------------------------------------------------------------------------------------------------------------------------------------------------------|
| Resource Person       | Mr. L. V. Gangadhar Rao, Future Wise.                                                                                                                                                                                                                                                                                                                                          |
| Date                  | 17.06.2019 - 20.07.2019                                                                                                                                                                                                                                                                                                                                                        |
| Duration              | 04 Weeks                                                                                                                                                                                                                                                                                                                                                                       |
| Place                 | VIPW, Vijayawada.                                                                                                                                                                                                                                                                                                                                                              |
| Students Participated | 87                                                                                                                                                                                                                                                                                                                                                                             |
| Description           | Vijaya Institute of Pharmaceutical Sciences for Women in collaboration with Future Wise organized "Soft Skills Training" Program for III B. Pharm students to make the students aware of the skills gap and shortage found in the industry and the importance of cluster of personality traits, managing people, body language, leadership qualities and interpersonal skills. |

Students of III B. Pharm at Soft Skills Training

VIJAYA INSTITUTE PHARMACEUTICAL SCIENCES FOR WOMEN ENIKEPADU VIJAYAWADA 52' 109

| FI                                       | EEDBACK       | FORM           |           |         |                                                          |
|------------------------------------------|---------------|----------------|-----------|---------|----------------------------------------------------------|
| 10 10 10 10 10 10 10 10 10 10 10 10 10 1 |               |                |           | : 20/7  | + 19                                                     |
| Topic: Soft Skills                       | Soft Skills & | ¿ People's ski | lls Train | ing     |                                                          |
|                                          | Excellent     | Very Good      | Good      | Average | Poor                                                     |
| Subject Delivery                         |               |                |           |         |                                                          |
| Body Language                            |               |                | /         |         |                                                          |
| Examples Sorted                          |               |                |           |         |                                                          |
| Attitude of the Trainer                  |               |                |           |         |                                                          |
| Energy Level of the Trainer              |               |                |           |         |                                                          |
| Interaction among students               |               |                |           |         |                                                          |
| Improvement of Confidence level          |               |                |           |         |                                                          |
| Improvement of Soft skills               |               |                | /         |         |                                                          |
| Was the Programme useful or not?         |               | Y              | e8        | No      |                                                          |
| Any Other Comments:                      | you to        | P              | VIJA      | YA INS  | A training skil  AL  TITUTE  CES FOR WOMEN  (ADA 52' 10" |