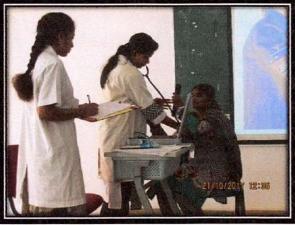

#### CAPITAL HOSPITAL

| Title of Activity     | Clinical Training                                                                                                                                                                                                                       |
|-----------------------|-----------------------------------------------------------------------------------------------------------------------------------------------------------------------------------------------------------------------------------------|
| Date                  | 20-10-2019 to 19-11-2019                                                                                                                                                                                                                |
| Duration              | 30 Days                                                                                                                                                                                                                                 |
| Place                 | Capital Hospital, Vijayawada.                                                                                                                                                                                                           |
| Students Participated | 18                                                                                                                                                                                                                                      |
| Description           | III & IV Pharm. D students are actively participated in clinical training activities like ward round participation, patient data collection, monitoring and reporting ADRs, Identification of DRPs, patient counselling and dispensing. |

Students undergoing Clinical Training at Capital Hospital

| Name of the Hospital: Corpital Lospital   | Duration: 30 days 22/11/19                            |
|-------------------------------------------|-------------------------------------------------------|
| 1. The Hospital:                          |                                                       |
| a) Learning in OPD                        | 1 2 ③ 4                                               |
| b) learning in word rounds                | 1 2 3 4                                               |
| 2. The clinical training:                 |                                                       |
| a) Met my expectations                    | 1 2 3 4                                               |
| b) Length was sufficient                  | 1 2 3 4                                               |
| 3. The training content was:              |                                                       |
| a) Relevant to prescription               | 1 2 3 4                                               |
| b) Communication on drug information      | 1 2 3 4                                               |
| 4. The patient interaction:               |                                                       |
| a) Questions were encouraged              | 1 2 3 4                                               |
| b) Provided useful additional information | 1 2 3 4                                               |
| 5. The <b>Doctors</b> were:               |                                                       |
| a) Friendly & Knowledgeable               | $ \begin{array}{cccccccccccccccccccccccccccccccccccc$ |
| b) Responsive to students' questions      | 1 2 3 4                                               |
|                                           |                                                       |