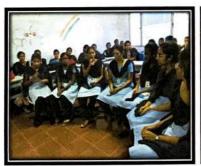

| VIPW, Vijayawada.                                                                                                                                                                                                                              |  |  |
| Students Participated | 83                                                                                                                                                                                                                                             |  |  |
| Description           | Vijaya Institute of Pharmaceutical Sciences for Women in collaboration with Future Wise organized "Campus Recruitment Training" Program for IV B. Pharm students to improve their soft skills so that they can confidently ace the interviews. |  |  |





IV B. Pharm students participating in Campus Recruitment Training



VIJAYA INSTITUTE
PHARMAGEUTICAL SCIENCES FOR WOMEN
ENIKEPADU VIJAYAWADA 521 108

## FEEDBACK FORM

|                                         |             |                | Date | 25-07-2 | 010   |
|-----------------------------------------|-------------|----------------|------|---------|-------|
| Topic: Car                              | npus Recrui | tment Training | 3    |         |       |
|                                         | Excellent   | Very Good      | Good | Average | Poor  |
| Subject Delivery                        |             |                |      |         |       |
| Body Language                           |             |                |      |         |       |
| Examples Sorted