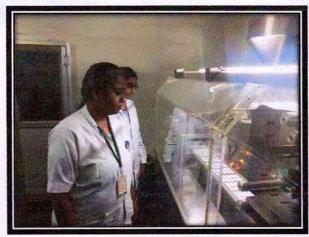

### Collaborative activity conducted between

#### VIJAYA INSTITUTE OF PHARMACEUTICAL SCIENCES FOR WOMEN

&

#### THE PHARMA GENERIC HOUSE

| Title                 | Medication Dispensing Training                                                                                                                                                                                                                    |  |  |  |
|-----------------------|---------------------------------------------------------------------------------------------------------------------------------------------------------------------------------------------------------------------------------------------------|--|--|--|
| Date                  | 16-02-2020 to 22-02-2020                                                                                                                                                                                                                          |  |  |  |
| Duration              | 07 Days                                                                                                                                                                                                                                           |  |  |  |
| Place                 | The Pharma Generic House, Vijayawada.                                                                                                                                                                                                             |  |  |  |
| Students Participated | 3                                                                                                                                                                                                                                                 |  |  |  |
| Description           | Students of III Pharm. D were trained at The Pharma Generic House to learn about safe dispensing of drug, inventory control, storage of drug, maintaining records of different types of scheduled drugs, design and layout of community pharmacy. |  |  |  |

Inventory Control at The Pharma Generic House, Vijayawada

INKEPADU WJAYAWADA 571 108

Permitted by Govt. of A.P; Approved by AICTE, New Delhi Pharmacy Council of India, New Delhi & Affiliated to JNTUK, Kakinada ISO 9001:2015 Certified Institution