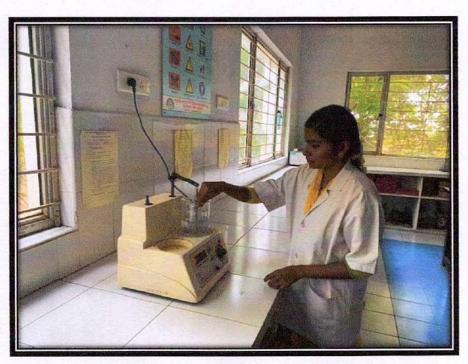

#### THE PHARMA GENERIC HOUSE

| Title                 | Medication Dispensing Training                                                                                                                                                                                                                    |  |  |  |
|-----------------------|---------------------------------------------------------------------------------------------------------------------------------------------------------------------------------------------------------------------------------------------------|--|--|--|
| Date                  | 16-02-2020 to 22-02-2020                                                                                                                                                                                                                          |  |  |  |
| Duration              | 07 Days                                                                                                                                                                                                                                           |  |  |  |
| Place                 | The Pharma Generic House, Vijayawada.                                                                                                                                                                                                             |  |  |  |
| Students Participated | 3                                                                                                                                                                                                                                                 |  |  |  |
| Description           | Students of III Pharm. D were trained at The Pharma Generic House to learn about safe dispensing of drug, inventory control, storage of drug, maintaining records of different types of scheduled drugs, design and layout of community pharmacy. |  |  |  |

Inventory Control at The Pharma Generic House, Vijayawada

INKEPADU WJAYAWADA 571 108

Permitted by Govt. of A.P; Approved by AICTE, New Delhi Pharmacy Council of India, New Delhi & Affiliated to JNTUK, Kakinada ISO 9001:2015 Certified Institution