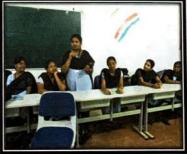

#### CAPITAL HOSPITAL

| Title of Activity     | Clinical Training                                                                                                                                                                                                                       |
|-----------------------|-----------------------------------------------------------------------------------------------------------------------------------------------------------------------------------------------------------------------------------------|
| Date                  | 20-10-2019 to 19-11-2019                                                                                                                                                                                                                |
| Duration              | 30 Days                                                                                                                                                                                                                                 |
| Place                 | Capital Hospital, Vijayawada.                                                                                                                                                                                                           |
| Students Participated | 18                                                                                                                                                                                                                                      |
| Description           | III & IV Pharm. D students are actively participated in clinical training activities like ward round participation, patient data collection, monitoring and reporting ADRs, Identification of DRPs, patient counselling and dispensing. |

Students undergoing Clinical Training at Capital Hospital

| Name of the Hospital: Corpital Lospital   | Duration: 30 days 22/11/19                            |
|-------------------------------------------|-------------------------------------------------------|
| 1. The Hospital:                          |                                                       |
| a) Learning in OPD                        | 1 2 ③ 4                                               |
| b) learning in word rounds                | 1 2 3 4                                               |
| 2. The clinical training:                 |                                                       |
| a) Met my expectations                    | 1 2 3 4                                               |
| b) Length was sufficient                  | 1 2 3 4                                               |
| 3. The training content was:              |                                                       |
| a) Relevant to prescription               | 1 2 3 4                                               |
| b) Communication on drug information      | 1 2 3 4                                               |
| 4. The patient interaction:               |                                                       |
| a) Questions were encouraged              | 1 2 3 4                                               |
| b) Provided useful additional information | 1 2 3 4                                               |
| 5. The <b>Doctors</b> were:               |                                                       |
| a) Friendly & Knowledgeable               | $ \begin{array}{cccccccccccccccccccccccccccccccccccc$ |
| b) Responsive to students' questions      | 1 2 3 4                                               |
|                                           |                                                       |