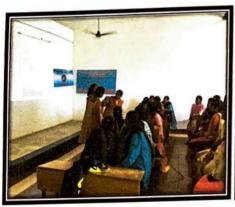

awada.                                                                                                                                                                                                       |
| Students Participated | 50 students                                                                                                                                                                                                                                                                 |
| Description           | SDMSMK students came to Vijaya Institute of Pharmaceutical Sciences for Women and Presented a Demo to the students on Fold Scope which was developed by them. The instrument can be used as an alternative for microscope in the laboratories, which is also cost effective |





SDMSMK Students showing Demo on Fold Microscope





Telephone No: +91 74165 60999

Fax No: +91 866 2844999

Mail: vijayapharmacyfw@gmail.com

Permitted by Govt. of A.P; Approved by AICTE, New Delhi Pharmacy Council of India, New Delhi & Affiliated to JNTUK, Kakinada ISO 9001:2015 Certified Institution

#### Collaborative activity conducted between

#### Vijaya Institute of Pharmaceutical Sciences for Women

&

#### GOVERNMENT GENERAL HOSPITAL (GGH)

| Title of Activity     | Clinical Training                                                                                                                                                                                                                       |
|-----------------------|--------------------------------------------------------