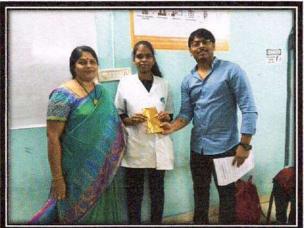

#### NAGARJUNA HOSPITAL

| Title of Activity     | Clinical Training                                                                                                                                                                                                                   |
|-----------------------|-------------------------------------------------------------------------------------------------------------------------------------------------------------------------------------------------------------------------------------|
| Date                  | 20-10-2019 to 19-11-2019                                                                                                                                                                                                            |
| Duration              | 30 Days                                                                                                                                                                                                                             |
| Place                 | Nagarjuna Hospital, Vijayawada.                                                                                                                                                                                                     |
| Students Participated | 18                                                                                                                                                                                                                                  |
| Description           | III & IV Pharm. D students actively participated in clinical training activities like ward round participation, patient data collection, monitoring and reporting ADRs, Identification of DRPs, patient counselling and dispensing. |

Students undergoing Clinical Training in Nagarjuna Hospital, Vijayawada.