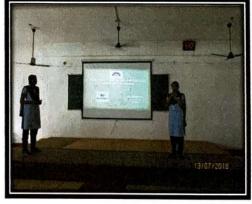

#### **FUTURE WISE**

| Title of Activity     | Communicative English Training                                                                                                                                                                                                                                                                   |  |  |
|-----------------------|--------------------------------------------------------------------------------------------------------------------------------------------------------------------------------------------------------------------------------------------------------------------------------------------------|--|--|
| Resource Person       | Mr. L. V. Gangadhar Rao, Future Wise.                                                                                                                                                                                                                                                            |  |  |
| Date                  | 29.07.2019 to 21.09.2019                                                                                                                                                                                                                                                                         |  |  |
| Duration              | 07 Weeks                                                                                                                                                                                                                                                                                         |  |  |
| Place                 | VIPW, Vijayawada.                                                                                                                                                                                                                                                                                |  |  |
| Students Participated | 82                                                                                                                                                                                                                                                                                               |  |  |
| Description           | Vijaya Institute of Pharmaceutical Sciences for Women in collaboration with Future Wise organized "Communicative English Training" Program for II B. Pharm students to enhance the learner's communication skills and to develop leadership qualities and professional awareness in the students |  |  |

Students of II B. Pharm at Communicative English Training