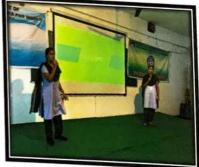

Students undergoing Clinical Training at Capital Hospital

| Name of the Hospital: Corpital Lospital   | Duration: 30 days 22/11/19                            |
|-------------------------------------------|-------------------------------------------------------|
| 1. The Hospital:                          |                                                       |
| a) Learning in OPD                        | 1 2 ③ 4                                               |
| b) learning in word rounds                | 1 2 3 4                                               |
| 2. The clinical training:                 |                                                       |
| a) Met my expectations                    | 1 2 3 4                                               |
| b) Length was sufficient                  | 1 2 3 4                                               |
| 3. The training content was:              |                                                       |
| a) Relevant to prescription               | 1 2 3 4                                               |
| b) Communication on drug information      | 1 2 3 4                                               |
| 4. The patient interaction:               |                                                       |
| a) Questions were encouraged              | 1 2 3 4                                               |
| b) Provided useful additional information | 1 2 3 4                                               |
| 5. The <b>Doctors</b> were:               |                                                       |
| a) Friendly & Knowledgeable               | $ \begin{array}{cccccccccccccccccccccccccccccccccccc$ |
| b) Responsive to students' questions      | 1 2 3 4                                               |
|                                           |                                                       |