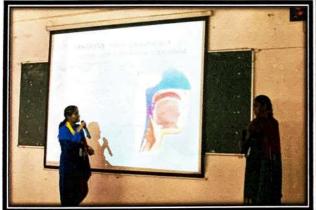

#### **FUTURE WISE**

| Title of Activity     | Communicative English Training                                                                                                                                                                                                                                                                   |  |  |
|-----------------------|--------------------------------------------------------------------------------------------------------------------------------------------------------------------------------------------------------------------------------------------------------------------------------------------------|--|--|
| Resource Person       | Mr. L. V. Gangadhar Rao, Future Wise.                                                                                                                                                                                                                                                            |  |  |
| Date                  | 29.07.2019 to 21.09.2019                                                                                                                                                                                                                                                                         |  |  |
| Duration              | 07 Weeks                                                                                                                                                                                                                                                                                         |  |  |
| Place                 | VIPW, Vijayawada.                                                                                                                                                                                                                                                                                |  |  |
| Students Participated | 82                                                                                                                                                                                                                                                                                               |  |  |
| Description           | Vijaya Institute of Pharmaceutical Sciences for Women in collaboration with Future Wise organized "Communicative English Training" Program for II B. Pharm students to enhance the learner's communication skills and to develop leadership qualities and professional awareness in the students |  |  |

Students of II B. Pharm at Communicative English Training