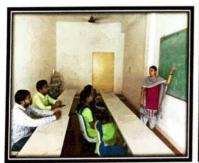

#### CAPITAL HOSPITAL

| Title of Activity     | Clinical Training                                                                                                                                                                                                                       |
|-----------------------|-----------------------------------------------------------------------------------------------------------------------------------------------------------------------------------------------------------------------------------------|
| Date                  | 20-10-2019 to 19-11-2019                                                                                                                                                                                                                |
| Duration              | 30 Days                                                                                                                                                                                                                                 |
| Place                 | Capital Hospital, Vijayawada.                                                                                                                                                                                                           |
| Students Participated | 18                                                                                                                                                                                                                                      |
| Description           | III & IV Pharm. D students are actively participated in clinical training activities like ward round participation, patient data collection, monitoring and reporting ADRs, Identification of DRPs, patient counselling and dispensing. |

Students undergoing Clinical Training at Capital Hospital

| Name of the Hospital: Corpital Lospital   | Duration: 30 days 22/11/19                            |
|-------------------------------------------|-------------------------------------------------------|
| 1. The Hospital:                          |                                                       |
| a) Learning in OPD                        | 1 2 ③ 4                                               |
| b) learning in word rounds                | 1 2 3 4                                               |
| 2. The clinical training:                 |                                                       |
| a) Met my expectations                    | 1 2 3 4                                               |
| b) Length was sufficient                  | 1 2 3 4                                               |
| 3. The training content was:              |                                                       |
| a) Relevant to prescription               | 1 2 3 4                                               |
| b) Communication on drug information      | 1 2 3 4                                               |
| 4. The patient interaction:               |                                                       |
| a) Questions were encouraged              | 1 2 3 4                                               |
| b) Provided useful additional information | 1 2 3 4                                               |
| 5. The <b>Doctors</b> were:               |                                                       |
| a) Friendly & Knowledgeable               | $ \begin{array}{cccccccccccccccccccccccccccccccccccc$ |
| b) Responsive to students' questions      | 1 2 3 4                                               |
|                                           |                                                       |