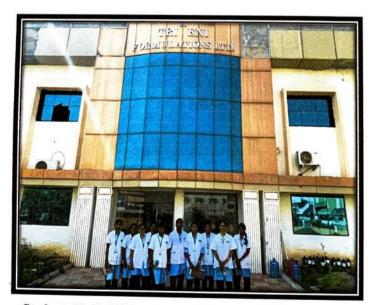

#### NAGARJUNA HOSPITAL

| Title of Activity     | Clinical Training                                                                                                                                                                                                                   |
|-----------------------|-------------------------------------------------------------------------------------------------------------------------------------------------------------------------------------------------------------------------------------|
| Date                  | 20-10-2019 to 19-11-2019                                                                                                                                                                                                            |
| Duration              | 30 Days                                                                                                                                                                                                                             |
| Place                 | Nagarjuna Hospital, Vijayawada.                                                                                                                                                                                                     |
| Students Participated | 18                                                                                                                                                                                                                                  |
| Description           | III & IV Pharm. D students actively participated in clinical training activities like ward round participation, patient data collection, monitoring and reporting ADRs, Identification of DRPs, patient counselling and dispensing. |

Students undergoing Clinical Training in Nagarjuna Hospital, Vijayawada.