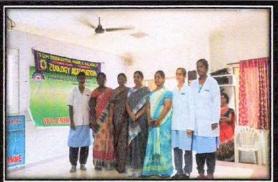

|
| Place                 | Sri Durga Malleswara Siddhartha Mahila Kalasala (SDMSMK),<br>Vijayawada.                                                                                                             |
| Students Participated | 03 students                                                                                                                                                                          |
| Description           | On the occasion of PCOS Awareness Month, V Pharm. D students visited SDMSMK and educated on causes, signs and symptoms of PCOS and explained home remedy treatment for the syndrome. |





Students creating awareness on PCOS at Sri Durga Malleswara Siddhartha Mahila Kalasala, Vijayawada.







Permitted by Govt. of A.P; Approved by AICTE, New Delhi SRK FOUNDATION Pharmacy Council of India, New Delhi & Affiliated to JNTUK, Kakinada ISO 9001:2015 Certified Institution

Telephone No: +91 74165 60999

Fax No: +91 866 2844999

Mail: vijayapharmacyfw@gmail.com

# Collaborative activity conducted between VIJAYA INSTITUTE OF PHARMACEUTICAL SCIENCES FOR WOMEN

&

#### LAILA NUTRACEUTICALS

| Title of activity                 | Punching and Evaluation of Herbal Tablets                                                                                                                           |  |
|-----------------------------------|----------------------------------------------------