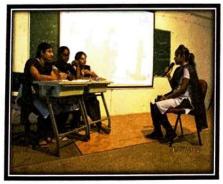

#### NAGARJUNA HOSPITAL

| Title of Activity     | Clinical Training                                                                                                                                                                                                                   |
|-----------------------|-------------------------------------------------------------------------------------------------------------------------------------------------------------------------------------------------------------------------------------|
| Date                  | 20-10-2019 to 19-11-2019                                                                                                                                                                                                            |
| Duration              | 30 Days                                                                                                                                                                                                                             |
| Place                 | Nagarjuna Hospital, Vijayawada.                                                                                                                                                                                                     |
| Students Participated | 18                                                                                                                                                                                                                                  |
| Description           | III & IV Pharm. D students actively participated in clinical training activities like ward round participation, patient data collection, monitoring and reporting ADRs, Identification of DRPs, patient counselling and dispensing. |

Students undergoing Clinical Training in Nagarjuna Hospital, Vijayawada.