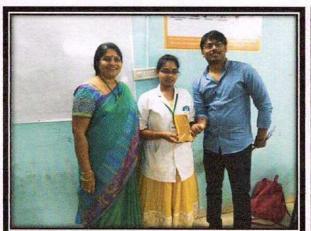

#### CAPITAL HOSPITAL

| Title of Activity     | Clinical Training                                                                                                                                                                                                                       |
|-----------------------|-----------------------------------------------------------------------------------------------------------------------------------------------------------------------------------------------------------------------------------------|
| Date                  | 20-10-2019 to 19-11-2019                                                                                                                                                                                                                |
| Duration              | 30 Days                                                                                                                                                                                                                                 |
| Place                 | Capital Hospital, Vijayawada.                                                                                                                                                                                                           |
| Students Participated | 18                                                                                                                                                                                                                                      |
| Description           | III & IV Pharm. D students are actively participated in clinical training activities like ward round participation, patient data collection, monitoring and reporting ADRs, Identification of DRPs, patient counselling and dispensing. |

Students undergoing Clinical Training at Capital Hospital

| Name of the Hospital: Corpital Lospital   | Duration: 30 days 22/11/19                            |
|-------------------------------------------|-------------------------------------------------------|
| 1. The Hospital:                          |                                                       |
| a) Learning in OPD                        | 1 2 ③ 4                                               |
| b) learning in word rounds                | 1 2 3 4                                               |
| 2. The clinical training:                 |                                                       |
| a) Met my expectations                    | 1 2 3 4                                               |
| b) Length was sufficient                  | 1 2 3 4                                               |
| 3. The training content was:              |                                                       |
| a) Relevant to prescription               | 1 2 3 4                                               |
| b) Communication on drug information      | 1 2 3 4                                               |
| 4. The patient interaction:               |                                                       |
| a) Questions were encouraged              | 1 2 3 4                                               |
| b) Provided useful additional information | 1 2 3 4                                               |
| 5. The <b>Doctors</b> were:               |                                                       |
| a) Friendly & Knowledgeable               | $ \begin{array}{cccccccccccccccccccccccccccccccccccc$ |
| b) Responsive to students' questions      | 1 2 3 4                                               |
|                                           |                                                       |