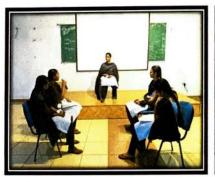

s Participated | 83                                                                                                                                                                                                                                                                                                                                                                             |  |  |  |
| Description           | Vijaya Institute of Pharmaceutical Sciences for Women in collaboration with Future Wise organized "Soft Skills Training" Program for III B. Pharm students to make the students aware of the skills gap and shortage found in the industry and the importance of cluster of personality traits, managing people, body language, leadership qualities and interpersonal skills. |  |  |  |





III B. Pharm students participating in Soft Skills Training





#### VIJAYA INSTITUTE OF PHARMACEUTICAL SCIENCES FOR WOMEN Enikepadu, Vijayawada, Andhra Pradesh- 521108. FEEDBACK FORM Date: 25-7-15 . Topic: Soft Skill Training Excellent Very Good Good Average Poor Subject Delivery V Body Language / Examples Sorted Attitude of the Trainer V Energy Level of the Trainer ~ Interaction among students Improvement of Confidence level Was the Programme user and not? Yes No Any Other Comments: ENIKEPADU MANAMADIN VIJAYA INSTITUTE PHARMACEUTICAL SCIENCES FOR WOMEN FNKEPADU VIJAYAWADA 52' 108

| FE                                                          |               | illia Frauesh-  | 521108. |         | OMEN  |
|-------------------------------------------------------------|---------------|