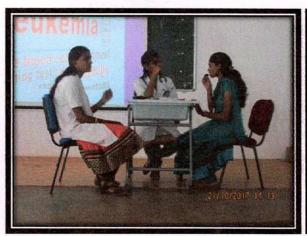

|  |  |  |
| Description           | Vijaya Institute of Pharmaceutical Sciences for Women in collaboration with Future Wise organized "Soft Skills & People's Skills Training" Program for III Pharm. D students to enhance the effective communication skills, excellent interpersonal skills, quick learning ability, problem solving skills, analytical skills and positive thinking among the students which would be useful for the students to interact with the patients |  |  |  |





Students of III Pharm. D at Soft Skills & People's Skills Training



PRINCIPAL

VIJAYA INSTITUTE

PHARMACEUTICAL SCIENCES FOR WOMEN

ENIKEPADU VIJAYAWADA 52' 108

### VIJAYA INSTITUTE OF PHARMACEUTICAL SCIENCES FOR WOMEN Enikepadu, Vijayawada, Andhra Pradesh- 521108. FEEDBACK FORM 11/11/2017 Date: Topic: Soft Skills/ Soft Skills & People's skills Training Excellent Very Good Good Poor Average Subject Delivery Body Language **Examples Sorted** Attitude of the Trainer Energy Level of the Trainer Interaction among students Improvement of Confidence level Improvement of Soft skills Was the Programme useful or not? No Any Other Comments: training programme wice maceutical Se

VIJAYA INSTITUTE
PHARMACEUTICAL SCIENCES FOR WOMER
FNKEPADU VIJAYAWADA 52' 10R

| FE