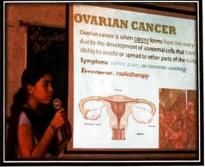

Participated | 83                                                                                                                                                                                                                                                                                                                                                                             |  |  |  |
| Description           | Vijaya Institute of Pharmaceutical Sciences for Women in collaboration with Future Wise organized "Soft Skills Training" Program for III B. Pharm students to make the students aware of the skills gap and shortage found in the industry and the importance of cluster of personality traits, managing people, body language, leadership qualities and interpersonal skills. |  |  |  |





III B. Pharm students participating in Soft Skills Training





#### VIJAYA INSTITUTE OF PHARMACEUTICAL SCIENCES FOR WOMEN Enikepadu, Vijayawada, Andhra Pradesh- 521108. FEEDBACK FORM Date: 25-7-15 . Topic: Soft Skill Training Excellent Very Good Good Average Poor Subject Delivery V Body Language / Examples Sorted Attitude of the Trainer V Energy Level of the Trainer ~ Interaction among students Improvement of Confidence level Was the Programme user and not? Yes No Any Other Comments: ENIKEPADU MANAMADIN VIJAYA INSTITUTE PHARMACEUTICAL SCIENCES FOR WOMEN FNKEPADU VIJAYAWADA 52' 108

| FE                                                          |               | illia Frauesh-  | 521108. |         | OMEN  |
|-------------------------------------------------------------|---------------|--