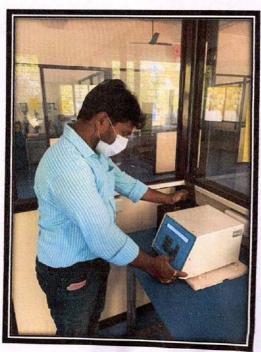

#### THE PHARMA GENERIC HOUSE

| Title                 | Medication Dispensing Training                                                                                                                                                                                                                    |  |  |  |
|-----------------------|---------------------------------------------------------------------------------------------------------------------------------------------------------------------------------------------------------------------------------------------------|--|--|--|
| Date                  | 16-02-2020 to 22-02-2020                                                                                                                                                                                                                          |  |  |  |
| Duration              | 07 Days                                                                                                                                                                                                                                           |  |  |  |
| Place                 | The Pharma Generic House, Vijayawada.                                                                                                                                                                                                             |  |  |  |
| Students Participated | 3                                                                                                                                                                                                                                                 |  |  |  |
| Description           | Students of III Pharm. D were trained at The Pharma Generic House to learn about safe dispensing of drug, inventory control, storage of drug, maintaining records of different types of scheduled drugs, design and layout of community pharmacy. |  |  |  |

Inventory Control at The Pharma Generic House, Vijayawada

INKEPADU WJAYAWADA 571 108

Permitted by Govt. of A.P; Approved by AICTE, New Delhi Pharmacy Council of India, New Delhi & Affiliated to JNTUK, Kakinada ISO 9001:2015 Certified Institution