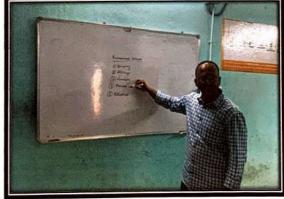

#### NAGARJUNA HOSPITAL

| Title of Activity     | Clinical Training                                                                                                                                                                                                                   |
|-----------------------|-------------------------------------------------------------------------------------------------------------------------------------------------------------------------------------------------------------------------------------|
| Date                  | 20-10-2019 to 19-11-2019                                                                                                                                                                                                            |
| Duration              | 30 Days                                                                                                                                                                                                                             |
| Place                 | Nagarjuna Hospital, Vijayawada.                                                                                                                                                                                                     |
| Students Participated | 18                                                                                                                                                                                                                                  |
| Description           | III & IV Pharm. D students actively participated in clinical training activities like ward round participation, patient data collection, monitoring and reporting ADRs, Identification of DRPs, patient counselling and dispensing. |

Students undergoing Clinical Training in Nagarjuna Hospital, Vijayawada.