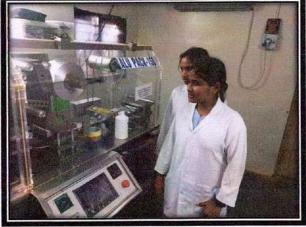

### Collaborative activity conducted between

#### VIJAYA INSTITUTE OF PHARMACEUTICAL SCIENCES FOR WOMEN

&

#### THE PHARMA GENERIC HOUSE

| Title                 | Medication Dispensing Training                                                                                                                                                                                                                    |  |  |  |
|-----------------------|---------------------------------------------------------------------------------------------------------------------------------------------------------------------------------------------------------------------------------------------------|--|--|--|
| Date                  | 16-02-2020 to 22-02-2020                                                                                                                                                                                                                          |  |  |  |
| Duration              | 07 Days                                                                                                                                                                                                                                           |  |  |  |
| Place                 | The Pharma Generic House, Vijayawada.                                                                                                                                                                                                             |  |  |  |
| Students Participated | 3                                                                                                                                                                                                                                                 |  |  |  |
| Description           | Students of III Pharm. D were trained at The Pharma Generic House to learn about safe dispensing of drug, inventory control, storage of drug, maintaining records of different types of scheduled drugs, design and layout of community pharmacy. |  |  |  |

Inventory Control at The Pharma Generic House, Vijayawada

INKEPADU WJAYAWADA 571 108

Permitted by Govt. of A.P; Approved by AICTE, New Delhi Pharmacy Council of India, New Delhi & Affiliated to JNTUK, Kakinada ISO 9001:2015 Certified Institution