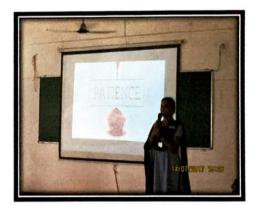

### Collaborative activity conducted between

#### VIJAYA INSTITUTE OF PHARMACEUTICAL SCIENCES FOR WOMEN

&

#### **FUTURE WISE**

| Title of Activity     | Soft Skills Training                                                                                                                                                                                                                                                                                                                                                           |
|-----------------------|--------------------------------------------------------------------------------------------------------------------------------------------------------------------------------------------------------------------------------------------------------------------------------------------------------------------------------------------------------------------------------|
| Resource Person       | Mr. L. V. Gangadhar Rao, Future Wise.                                                                                                                                                                                                                                                                                                                                          |
| Date                  | 17.06.2019 - 20.07.2019                                                                                                                                                                                                                                                                                                                                                        |
| Duration              | 04 Weeks                                                                                                                                                                                                                                                                                                                                                                       |
| Place                 | VIPW, Vijayawada.                                                                                                                                                                                                                                                                                                                                                              |
| Students Participated | 87                                                                                                                                                                                                                                                                                                                                                                             |
| Description           | Vijaya Institute of Pharmaceutical Sciences for Women in collaboration with Future Wise organized "Soft Skills Training" Program for III B. Pharm students to make the students aware of the skills gap and shortage found in the industry and the importance of cluster of personality traits, managing people, body language, leadership qualities and interpersonal skills. |

Students of III B. Pharm at Soft Skills Training

VIJAYA INSTITUTE PHARMACEUTICAL SCIENCES FOR WOMEN ENIKEPADU VIJAYAWADA 52' 109

| FI                                       | EEDBACK       | FORM           |           |         |                                                          |
|------------------------------------------|---------------|----------------|-----------|---------|----------------------------------------------------------|
| 10 10 10 10 10 10 10 10 10 10 10 10 10 1 |               |                |           | : 20/7  | + 19                                                     |
| Topic: Soft Skills                       | Soft Skills & | ¿ People's ski | lls Train | ing     |                                                          |
|                                          | Excellent     | Very Good      | Good      | Average | Poor                                                     |
| Subject Delivery                         |               |                |           |         |                                                          |
| Body Language                            |               |                | /         |         |                                                          |
| Examples Sorted                          |               |                |           |         |                                                          |
| Attitude of the Trainer                  |               |                |           |         |                                                          |
| Energy Level of the Trainer              |               |                |           |         |                                                          |
| Interaction among students               |               |                |           |         |                                                          |
| Improvement of Confidence level          |               |                |           |         |                                                          |
| Improvement of Soft skills               |               |                | /         |         |                                                          |
| Was the Programme useful or not?         |               | Y              | e8        | No      |                                                          |
| Any Other Comments:                      | you to        | P              | VIJA      | YA INS  | A training skil  AL  TITUTE  CES FOR WOMEN  (ADA 52' 10" |