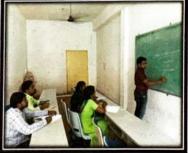

#### NAGARJUNA HOSPITAL

| Title of Activity     | Clinical Training                                                                                                                                                                                                                   |
|-----------------------|-------------------------------------------------------------------------------------------------------------------------------------------------------------------------------------------------------------------------------------|
| Date                  | 20-10-2019 to 19-11-2019                                                                                                                                                                                                            |
| Duration              | 30 Days                                                                                                                                                                                                                             |
| Place                 | Nagarjuna Hospital, Vijayawada.                                                                                                                                                                                                     |
| Students Participated | 18                                                                                                                                                                                                                                  |
| Description           | III & IV Pharm. D students actively participated in clinical training activities like ward round participation, patient data collection, monitoring and reporting ADRs, Identification of DRPs, patient counselling and dispensing. |

Students undergoing Clinical Training in Nagarjuna Hospital, Vijayawada.