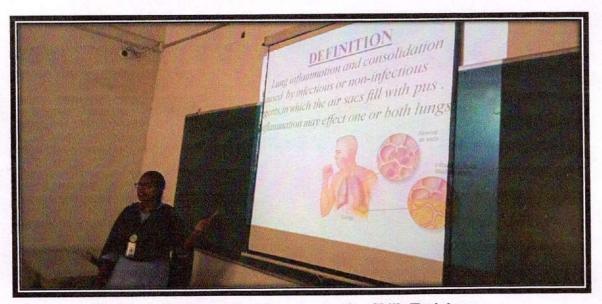

#### Collaborative activity conducted between

#### Vijaya Institute of Pharmaceutical Sciences for Women

&

#### CAPITAL HOSPITAL

| Title of Activity     | Clinical Training                                                                                                                                                                                                                       |
|-----------------------|-----------------------------------------------------------------------------------------------------------------------------------------------------------------------------------------------------------------------------------------|
| Date                  | 20-10-2019 to 19-11-2019                                                                                                                                                                                                                |
| Duration              | 30 Days                                                                                                                                                                                                                                 |
| Place                 | Capital Hospital, Vijayawada.                                                                                                                                                                                                           |
| Students Participated | 18                                                                                                                                                                                                                                      |
| Description           | III & IV Pharm. D students are actively participated in clinical training activities like ward round participation, patient data collection, monitoring and reporting ADRs, Identification of DRPs, patient counselling and dispensing. |