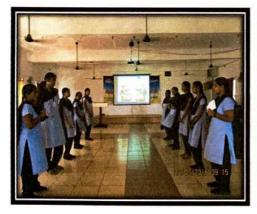

#### **FUTURE WISE**

| Title of Activity     | Soft Skills Training                                                                                                                                                                                                                                                                                                                                                           |
|-----------------------|--------------------------------------------------------------------------------------------------------------------------------------------------------------------------------------------------------------------------------------------------------------------------------------------------------------------------------------------------------------------------------|
| Resource Person       | Mr. L. V. Gangadhar Rao, Future Wise.                                                                                                                                                                                                                                                                                                                                          |
| Date                  | 17.06.2019 - 20.07.2019                                                                                                                                                                                                                                                                                                                                                        |
| Duration              | 04 Weeks                                                                                                                                                                                                                                                                                                                                                                       |
| Place                 | VIPW, Vijayawada.                                                                                                                                                                                                                                                                                                                                                              |
| Students Participated | 87                                                                                                                                                                                                                                                                                                                                                                             |
| Description           | Vijaya Institute of Pharmaceutical Sciences for Women in collaboration with Future Wise organized "Soft Skills Training" Program for III B. Pharm students to make the students aware of the skills gap and shortage found in the industry and the importance of cluster of personality traits, managing people, body language, leadership qualities and interpersonal skills. |

Students of III B. Pharm at Soft Skills Training

VIJAYA INSTITUTE PHARMACEUTICAL SCIENCES FOR WOMEN ENIKEPADU VIJAYAWADA 52' 109

| FI                                       | EEDBACK       | FORM           |           |         |                                                          |
|------------------------------------------|---------------|----------------|-----------|---------|----------------------------------------------------------|
| 10 10 10 10 10 10 10 10 10 10 10 10 10 1 |               |                |           | : 20/7  | + 19                                                     |
| Topic: Soft Skills                       | Soft Skills & | ¿ People's ski | lls Train | ing     |                                                          |
|                                          | Excellent     | Very Good      | Good      | Average | Poor                                                     |
| Subject Delivery                         |               |                |           |         |                                                          |
| Body Language                            |               |                | /         |         |                                                          |
| Examples Sorted                          |               |                |           |         |                                                          |
| Attitude of the Trainer                  |               |                |           |         |                                                          |
| Energy Level of the Trainer              |               |                |           |         |                                                          |
| Interaction among students               |               |                |           |         |                                                          |
| Improvement of Confidence level          |               |                |           |         |                                                          |
| Improvement of Soft skills               |               |                | /         |         |                                                          |
| Was the Programme useful or not?         |               | Y              | e8        | No      |                                                          |
| Any Other Comments:                      | you to        | P              | VIJA      | YA INS  | A training skil  AL  TITUTE  CES FOR WOMEN  (ADA 52' 10" |