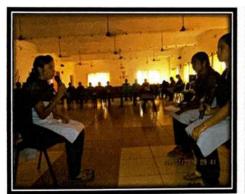

Students undergoing Clinical Training at Capital Hospital

| Name of the Hospital: Corpital Lospital   | Duration: 30 days 22/11/19                            |
|-------------------------------------------|-------------------------------------------------------|
| 1. The Hospital:                          |                                                       |
| a) Learning in OPD                        | 1 2 ③ 4                                               |
| b) learning in word rounds                | 1 2 3 4                                               |
| 2. The clinical training:                 |                                                       |
| a) Met my expectations                    | 1 2 3 4                                               |
| b) Length was sufficient                  | 1 2 3 4                                               |
| 3. The training content was:              |                                                       |
| a) Relevant to prescription               | 1 2 3 4                                               |
| b) Communication on drug information      | 1 2 3 4                                               |
| 4. The patient interaction:               |                                                       |
| a) Questions were encouraged              | 1 2 3 4                                               |
| b) Provided useful additional information | 1 2 3 4                                               |
| 5. The <b>Doctors</b> were:               |                                                       |
| a) Friendly & Knowledgeable               | $ \begin{array}{cccccccccccccccccccccccccccccccccccc$ |
| b) Responsive to students' questions      | 1 2 3 4                                               |
|                                           |                                                       |