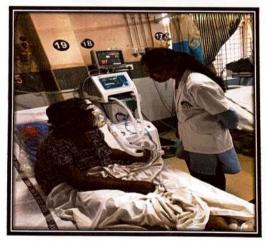

#### CAPITAL HOSPITAL

| Title of Activity     | Clinical Training                                                                                                                                                                                                                       |
|-----------------------|-----------------------------------------------------------------------------------------------------------------------------------------------------------------------------------------------------------------------------------------|
| Date                  | 20-10-2019 to 19-11-2019                                                                                                                                                                                                                |
| Duration              | 30 Days                                                                                                                                                                                                                                 |
| Place                 | Capital Hospital, Vijayawada.                                                                                                                                                                                                           |
| Students Participated | 18                                                                                                                                                                                                                                      |
| Description           | III & IV Pharm. D students are actively participated in clinical training activities like ward round participation, patient data collection, monitoring and reporting ADRs, Identification of DRPs, patient counselling and dispensing. |

Students undergoing Clinical Training at Capital Hospital

| Name of the Hospital: Corpital Lospital   | Duration: 30 days 22/11/19                            |
|-------------------------------------------|-------------------------------------------------------|
| 1. The Hospital:                          |                                                       |
| a) Learning in OPD                        | 1 2 ③ 4                                               |
| b) learning in word rounds                | 1 2 3 4                                               |
| 2. The clinical training:                 |                                                       |
| a) Met my expectations                    | 1 2 3 4                                               |
| b) Length was sufficient                  | 1 2 3 4                                               |
| 3. The training content was:              |                                                       |
| a) Relevant to prescription               | 1 2 3 4                                               |
| b) Communication on drug information      | 1 2 3 4                                               |
| 4. The patient interaction:               |                                                       |
| a) Questions were encouraged              | 1 2 3 4                                               |
| b) Provided useful additional information | 1 2 3 4                                               |
| 5. The <b>Doctors</b> were:               |                                                       |
| a) Friendly & Knowledgeable               | $ \begin{array}{cccccccccccccccccccccccccccccccccccc$ |
| b) Responsive to students' questions      | 1 2 3 4                                               |
|                                           |                                                       |