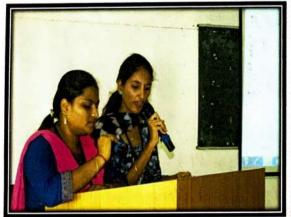

#### CAPITAL HOSPITAL

| Title of Activity     | Clinical Training                                                                                                                                                                                                                       |
|-----------------------|-----------------------------------------------------------------------------------------------------------------------------------------------------------------------------------------------------------------------------------------|
| Date                  | 20-10-2019 to 19-11-2019                                                                                                                                                                                                                |
| Duration              | 30 Days                                                                                                                                                                                                                                 |
| Place                 | Capital Hospital, Vijayawada.                                                                                                                                                                                                           |
| Students Participated | 18                                                                                                                                                                                                                                      |
| Description           | III & IV Pharm. D students are actively participated in clinical training activities like ward round participation, patient data collection, monitoring and reporting ADRs, Identification of DRPs, patient counselling and dispensing. |

Students undergoing Clinical Training at Capital Hospital

| Name of the Hospital: Corpital Lospital   | Duration: 30 days 22/11/19                            |
|-------------------------------------------|-------------------------------------------------------|
| 1. The Hospital:                          |                                                       |
| a) Learning in OPD                        | 1 2 ③ 4                                               |
| b) learning in word rounds                | 1 2 3 4                                               |
| 2. The clinical training:                 |                                                       |
| a) Met my expectations                    | 1 2 3 4                                               |
| b) Length was sufficient                  | 1 2 3 4                                               |
| 3. The training content was:              |                                                       |
| a) Relevant to prescription               | 1 2 3 4                                               |
| b) Communication on drug information      | 1 2 3 4                                               |
| 4. The patient interaction:               |                                                       |
| a) Questions were encouraged              | 1 2 3 4                                               |
| b) Provided useful additional information | 1 2 3 4                                               |
| 5. The <b>Doctors</b> were:               |                                                       |
| a) Friendly & Knowledgeable               | $ \begin{array}{cccccccccccccccccccccccccccccccccccc$ |
| b) Responsive to students' questions      | 1 2 3 4                                               |
|                                           |                                                       |