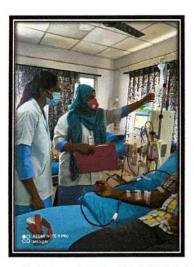

#### CAPITAL HOSPITAL

| Title of Activity     | Clinical Training                                                                                                                                                                                                                       |
|-----------------------|-----------------------------------------------------------------------------------------------------------------------------------------------------------------------------------------------------------------------------------------|
| Date                  | 20-10-2019 to 19-11-2019                                                                                                                                                                                                                |
| Duration              | 30 Days                                                                                                                                                                                                                                 |
| Place                 | Capital Hospital, Vijayawada.                                                                                                                                                                                                           |
| Students Participated | 18                                                                                                                                                                                                                                      |
| Description           | III & IV Pharm. D students are actively participated in clinical training activities like ward round participation, patient data collection, monitoring and reporting ADRs, Identification of DRPs, patient counselling and dispensing. |

Students undergoing Clinical Training at Capital Hospital

| Name of the Hospital: Corpital Lospital   | Duration: 30 days 22/11/19                            |
|-------------------------------------------|-------------------------------------------------------|
| 1. The Hospital:                          |                                                       |
| a) Learning in OPD                        | 1 2 ③ 4                                               |
| b) learning in word rounds                | 1 2 3 4                                               |
| 2. The clinical training:                 |                                                       |
| a) Met my expectations                    | 1 2 3 4                                               |
| b) Length was sufficient                  | 1 2 3 4                                               |
| 3. The training content was:              |                                                       |
| a) Relevant to prescription               | 1 2 3 4                                               |
| b) Communication on drug information      | 1 2 3 4                                               |
| 4. The patient interaction:               |                                                       |
| a) Questions were encouraged              | 1 2 3 4                                               |
| b) Provided useful additional information | 1 2 3 4                                               |
| 5. The <b>Doctors</b> were:               |                                                       |
| a) Friendly & Knowledgeable               | $ \begin{array}{cccccccccccccccccccccccccccccccccccc$ |
| b) Responsive to students' questions      | 1 2 3 4                                               |
|                                           |                                                       |