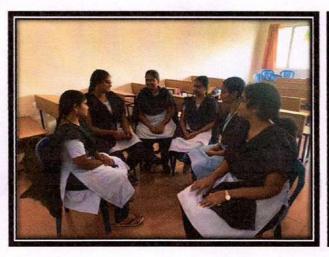

#### **FUTURE WISE**

| Title of Activity     | Communicative English Training                                                                                                                                                                                                                                                                   |  |  |
|-----------------------|--------------------------------------------------------------------------------------------------------------------------------------------------------------------------------------------------------------------------------------------------------------------------------------------------|--|--|
| Resource Person       | Mr. L. V. Gangadhar Rao, Future Wise.                                                                                                                                                                                                                                                            |  |  |
| Date                  | 29.07.2019 to 21.09.2019                                                                                                                                                                                                                                                                         |  |  |
| Duration              | 07 Weeks                                                                                                                                                                                                                                                                                         |  |  |
| Place                 | VIPW, Vijayawada.                                                                                                                                                                                                                                                                                |  |  |
| Students Participated | 82                                                                                                                                                                                                                                                                                               |  |  |
| Description           | Vijaya Institute of Pharmaceutical Sciences for Women in collaboration with Future Wise organized "Communicative English Training" Program for II B. Pharm students to enhance the learner's communication skills and to develop leadership qualities and professional awareness in the students |  |  |

Students of II B. Pharm at Communicative English Training