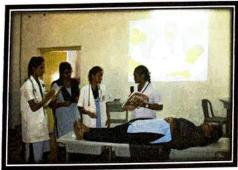

#### CAPITAL HOSPITAL

| Title of Activity     | Clinical Training                                                                                                                                                                                                                       |
|-----------------------|-----------------------------------------------------------------------------------------------------------------------------------------------------------------------------------------------------------------------------------------|
| Date                  | 20-10-2019 to 19-11-2019                                                                                                                                                                                                                |
| Duration              | 30 Days                                                                                                                                                                                                                                 |
| Place                 | Capital Hospital, Vijayawada.                                                                                                                                                                                                           |
| Students Participated | 18                                                                                                                                                                                                                                      |
| Description           | III & IV Pharm. D students are actively participated in clinical training activities like ward round participation, patient data collection, monitoring and reporting ADRs, Identification of DRPs, patient counselling and dispensing. |

Students undergoing Clinical Training at Capital Hospital

| Name of the Hospital: Corpital Lospital   | Duration: 30 days 22/11/19                            |
|-------------------------------------------|-------------------------------------------------------|
| 1. The Hospital:                          |                                                       |
| a) Learning in OPD                        | 1 2 ③ 4                                               |
| b) learning in word rounds                | 1 2 3 4                                               |
| 2. The clinical training:                 |                                                       |
| a) Met my expectations                    | 1 2 3 4                                               |
| b) Length was sufficient                  | 1 2 3 4                                               |
| 3. The training content was:              |                                                       |
| a) Relevant to prescription               | 1 2 3 4                                               |
| b) Communication on drug information      | 1 2 3 4                                               |
| 4. The patient interaction:               |                                                       |
| a) Questions were encouraged              | 1 2 3 4                                               |
| b) Provided useful additional information | 1 2 3 4                                               |
| 5. The <b>Doctors</b> were:               |                                                       |
| a) Friendly & Knowledgeable               | $ \begin{array}{cccccccccccccccccccccccccccccccccccc$ |
| b) Responsive to students' questions      | 1 2 3 4                                               |
|                                           |                                                       |