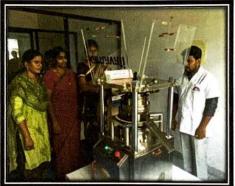

#### THE PHARMA GENERIC HOUSE

| Title                 | Medication Dispensing Training                                                                                                                                                                                                                    |  |  |  |
|-----------------------|---------------------------------------------------------------------------------------------------------------------------------------------------------------------------------------------------------------------------------------------------|--|--|--|
| Date                  | 16-02-2020 to 22-02-2020                                                                                                                                                                                                                          |  |  |  |
| Duration              | 07 Days                                                                                                                                                                                                                                           |  |  |  |
| Place                 | The Pharma Generic House, Vijayawada.                                                                                                                                                                                                             |  |  |  |
| Students Participated | 3                                                                                                                                                                                                                                                 |  |  |  |
| Description           | Students of III Pharm. D were trained at The Pharma Generic House to learn about safe dispensing of drug, inventory control, storage of drug, maintaining records of different types of scheduled drugs, design and layout of community pharmacy. |  |  |  |

Inventory Control at The Pharma Generic House, Vijayawada

INKEPADU WJAYAWADA 571 108

Permitted by Govt. of A.P; Approved by AICTE, New Delhi Pharmacy Council of India, New Delhi & Affiliated to JNTUK, Kakinada ISO 9001:2015 Certified Institution