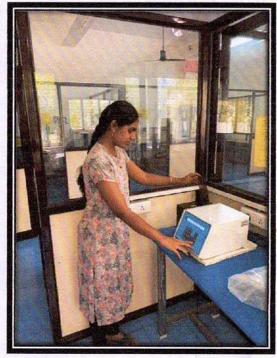

#### THE PHARMA GENERIC HOUSE

| Title                 | Medication Dispensing Training                                                                                                                                                                                                                    |  |  |  |
|-----------------------|---------------------------------------------------------------------------------------------------------------------------------------------------------------------------------------------------------------------------------------------------|--|--|--|
| Date                  | 16-02-2020 to 22-02-2020                                                                                                                                                                                                                          |  |  |  |
| Duration              | 07 Days                                                                                                                                                                                                                                           |  |  |  |
| Place                 | The Pharma Generic House, Vijayawada.                                                                                                                                                                                                             |  |  |  |
| Students Participated | 3                                                                                                                                                                                                                                                 |  |  |  |
| Description           | Students of III Pharm. D were trained at The Pharma Generic House to learn about safe dispensing of drug, inventory control, storage of drug, maintaining records of different types of scheduled drugs, design and layout of community pharmacy. |  |  |  |

Inventory Control at The Pharma Generic House, Vijayawada

INKEPADU WJAYAWADA 571 108

Permitted by Govt. of A.P; Approved by AICTE, New Delhi Pharmacy Council of India, New Delhi & Affiliated to JNTUK, Kakinada ISO 9001:2015 Certified Institution