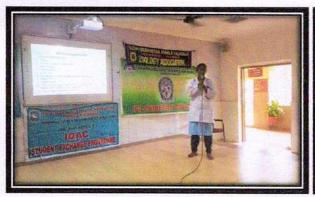

|
| Place                 | Sri Durga Malleswara Siddhartha Mahila Kalasala (SDMSMK),<br>Vijayawada.                                                                                                             |
| Students Participated | 03 students                                                                                                                                                                          |
| Description           | On the occasion of PCOS Awareness Month, V Pharm. D students visited SDMSMK and educated on causes, signs and symptoms of PCOS and explained home remedy treatment for the syndrome. |





Students creating awareness on PCOS at Sri Durga Malleswara Siddhartha Mahila Kalasala, Vijayawada.







Permitted by Govt. of A.P; Approved by AICTE, New Delhi SRK FOUNDATION Pharmacy Council of India, New Delhi & Affiliated to JNTUK, Kakinada ISO 9001:2015 Certified Institution

Telephone No: +91 74165 60999

Fax No: +91 866 2844999

Mail: vijayapharmacyfw@gmail.com

# Collaborative activity conducted between VIJAYA INSTITUTE OF PHARMACEUTICAL SCIENCES FOR WOMEN

&

#### LAILA NUTRACEUTICALS

| Title of activity                 | Punching and Evaluation of Herbal Tablets                                                                                                                           |  |
|-----------------------------------|--------------------------------------------------