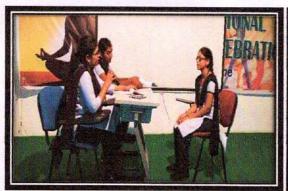

Student of II Pharm. D at Communication Skills Training

| FE                                  | EDBACK      | FORM        |           | Date: 21 | 109/20 |
|-------------------------------------|-------------|-------------|-----------|----------|--------|
| Topic: Communicative                | English/ co | mmunication | skills Ti | raining  | 01/20  |
|                                     | Excellent   | Very Good   | Good      | Average  | Poor   |
| Subject Delivery                    | /           |             |           |          |        |
| Body Language                       |             |             |           |          |        |
| Examples Sorted                     |             |             |           |          |        |
| Attitude of the Trainer             | le labe     |             |           |          |        |
| Energy Level of the Trainer         | 1           |             |           |          |        |
| Interaction among students          |             |             |           |          |        |
| Improvement of Confidence level     | 1           |             | /         |          |        |
| Improvement of communication skills |             |             | ,         |          |        |
| Was the Programme useful or not?    |             | ,           | les V     | No       |        |