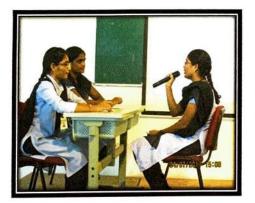

#### **FUTURE WISE**

| Title of Activity     | Communicative English Training                                                                                                                                                                                                                                                                   |  |  |
|-----------------------|--------------------------------------------------------------------------------------------------------------------------------------------------------------------------------------------------------------------------------------------------------------------------------------------------|--|--|
| Resource Person       | Mr. L. V. Gangadhar Rao, Future Wise.                                                                                                                                                                                                                                                            |  |  |
| Date                  | 29.07.2019 to 21.09.2019                                                                                                                                                                                                                                                                         |  |  |
| Duration              | 07 Weeks                                                                                                                                                                                                                                                                                         |  |  |
| Place                 | VIPW, Vijayawada.                                                                                                                                                                                                                                                                                |  |  |
| Students Participated | 82                                                                                                                                                                                                                                                                                               |  |  |
| Description           | Vijaya Institute of Pharmaceutical Sciences for Women in collaboration with Future Wise organized "Communicative English Training" Program for II B. Pharm students to enhance the learner's communication skills and to develop leadership qualities and professional awareness in the students |  |  |

Students of II B. Pharm at Communicative English Training