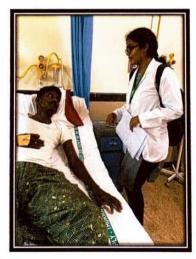

Students undergoing Clinical Training at Capital Hospital

| Name of the Hospital: Corpital Lospital   | Duration: 30 days 22/11/19                            |
|-------------------------------------------|-------------------------------------------------------|
| 1. The Hospital:                          |                                                       |
| a) Learning in OPD                        | 1 2 ③ 4                                               |
| b) learning in word rounds                | 1 2 3 4                                               |
| 2. The clinical training:                 |                                                       |
| a) Met my expectations                    | 1 2 3 4                                               |
| b) Length was sufficient                  | 1 2 3 4                                               |
| 3. The training content was:              |                                                       |
| a) Relevant to prescription               | 1 2 3 4                                               |
| b) Communication on drug information      | 1 2 3 4                                               |
| 4. The patient interaction:               |                                                       |
| a) Questions were encouraged              | 1 2 3 4                                               |
| b) Provided useful additional information | 1 2 3 4                                               |
| 5. The <b>Doctors</b> were:               |                                                       |
| a) Friendly & Knowledgeable               | $ \begin{array}{cccccccccccccccccccccccccccccccccccc$ |
| b) Responsive to students' questions      | 1 2 3 4                                               |
|                                           |                                                       |