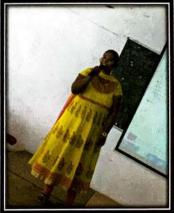

#### NAGARJUNA HOSPITAL

| Title of Activity     | Clinical Training                                                                                                                                                                                                                   |
|-----------------------|-------------------------------------------------------------------------------------------------------------------------------------------------------------------------------------------------------------------------------------|
| Date                  | 20-10-2019 to 19-11-2019                                                                                                                                                                                                            |
| Duration              | 30 Days                                                                                                                                                                                                                             |
| Place                 | Nagarjuna Hospital, Vijayawada.                                                                                                                                                                                                     |
| Students Participated | 18                                                                                                                                                                                                                                  |
| Description           | III & IV Pharm. D students actively participated in clinical training activities like ward round participation, patient data collection, monitoring and reporting ADRs, Identification of DRPs, patient counselling and dispensing. |

Students undergoing Clinical Training in Nagarjuna Hospital, Vijayawada.