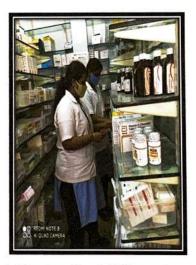

#### CAPITAL HOSPITAL

| Title of Activity     | Clinical Training                                                                                                                                                                                                                       |
|-----------------------|-----------------------------------------------------------------------------------------------------------------------------------------------------------------------------------------------------------------------------------------|
| Date                  | 20-10-2019 to 19-11-2019                                                                                                                                                                                                                |
| Duration              | 30 Days                                                                                                                                                                                                                                 |
| Place                 | Capital Hospital, Vijayawada.                                                                                                                                                                                                           |
| Students Participated | 18                                                                                                                                                                                                                                      |
| Description           | III & IV Pharm. D students are actively participated in clinical training activities like ward round participation, patient data collection, monitoring and reporting ADRs, Identification of DRPs, patient counselling and dispensing. |

Students undergoing Clinical Training at Capital Hospital

| Name of the Hospital: Corpital Lospital   | Duration: 30 days 22/11/19                            |
|-------------------------------------------|-------------------------------------------------------|
| 1. The Hospital:                          |                                                       |
| a) Learning in OPD                        | 1 2 ③ 4                                               |
| b) learning in word rounds                | 1 2 3 4                                               |
| 2. The clinical training:                 |                                                       |
| a) Met my expectations                    | 1 2 3 4                                               |
| b) Length was sufficient                  | 1 2 3 4                                               |
| 3. The training content was:              |                                                       |
| a) Relevant to prescription               | 1 2 3 4                                               |
| b) Communication on drug information      | 1 2 3 4                                               |
| 4. The patient interaction:               |                                                       |
| a) Questions were encouraged              | 1 2 3 4                                               |
| b) Provided useful additional information | 1 2 3 4                                               |
| 5. The <b>Doctors</b> were:               |                                                       |
| a) Friendly & Knowledgeable               | $ \begin{array}{cccccccccccccccccccccccccccccccccccc$ |
| b) Responsive to students' questions      | 1 2 3 4                                               |
|                                           |                                                       |