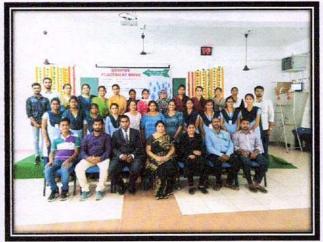

#### **FUTURE WISE**

| Title of Activity     | Communicative English Training                                                                                                                                                                                                                                                                   |  |  |
|-----------------------|--------------------------------------------------------------------------------------------------------------------------------------------------------------------------------------------------------------------------------------------------------------------------------------------------|--|--|
| Resource Person       | Mr. L. V. Gangadhar Rao, Future Wise.                                                                                                                                                                                                                                                            |  |  |
| Date                  | 29.07.2019 to 21.09.2019                                                                                                                                                                                                                                                                         |  |  |
| Duration              | 07 Weeks                                                                                                                                                                                                                                                                                         |  |  |
| Place                 | VIPW, Vijayawada.                                                                                                                                                                                                                                                                                |  |  |
| Students Participated | 82                                                                                                                                                                                                                                                                                               |  |  |
| Description           | Vijaya Institute of Pharmaceutical Sciences for Women in collaboration with Future Wise organized "Communicative English Training" Program for II B. Pharm students to enhance the learner's communication skills and to develop leadership qualities and professional awareness in the students |  |  |

Students of II B. Pharm at Communicative English Training