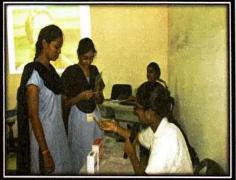

#### CAPITAL HOSPITAL

| Title of Activity     | Clinical Training                                                                                                                                                                                                                       |
|-----------------------|-----------------------------------------------------------------------------------------------------------------------------------------------------------------------------------------------------------------------------------------|
| Date                  | 20-10-2019 to 19-11-2019                                                                                                                                                                                                                |
| Duration              | 30 Days                                                                                                                                                                                                                                 |
| Place                 | Capital Hospital, Vijayawada.                                                                                                                                                                                                           |
| Students Participated | 18                                                                                                                                                                                                                                      |
| Description           | III & IV Pharm. D students are actively participated in clinical training activities like ward round participation, patient data collection, monitoring and reporting ADRs, Identification of DRPs, patient counselling and dispensing. |

Students undergoing Clinical Training at Capital Hospital

| Name of the Hospital: Corpital Lospital   | Duration: 30 days 22/11/19                            |
|-------------------------------------------|-------------------------------------------------------|
| 1. The Hospital:                          |                                                       |
| a) Learning in OPD                        | 1 2 ③ 4                                               |
| b) learning in word rounds                | 1 2 3 4                                               |
| 2. The clinical training:                 |                                                       |
| a) Met my expectations                    | 1 2 3 4                                               |
| b) Length was sufficient                  | 1 2 3 4                                               |
| 3. The training content was:              |                                                       |
| a) Relevant to prescription               | 1 2 3 4                                               |
| b) Communication on drug information      | 1 2 3 4                                               |
| 4. The patient interaction:               |                                                       |
| a) Questions were encouraged              | 1 2 3 4                                               |
| b) Provided useful additional information | 1 2 3 4                                               |
| 5. The <b>Doctors</b> were:               |                                                       |
| a) Friendly & Knowledgeable               | $ \begin{array}{cccccccccccccccccccccccccccccccccccc$ |
| b) Responsive to students' questions      | 1 2 3 4                                               |
|                                           |                                                       |