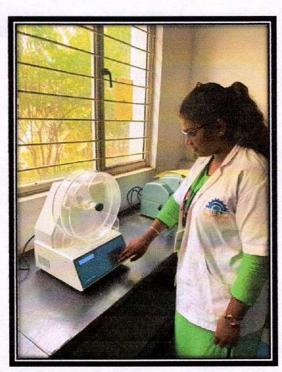

#### THE PHARMA GENERIC HOUSE

| Title                 | Medication Dispensing Training                                                                                                                                                                                                                    |  |  |  |
|-----------------------|---------------------------------------------------------------------------------------------------------------------------------------------------------------------------------------------------------------------------------------------------|--|--|--|
| Date                  | 16-02-2020 to 22-02-2020                                                                                                                                                                                                                          |  |  |  |
| Duration              | 07 Days                                                                                                                                                                                                                                           |  |  |  |
| Place                 | The Pharma Generic House, Vijayawada.                                                                                                                                                                                                             |  |  |  |
| Students Participated | 3                                                                                                                                                                                                                                                 |  |  |  |
| Description           | Students of III Pharm. D were trained at The Pharma Generic House to learn about safe dispensing of drug, inventory control, storage of drug, maintaining records of different types of scheduled drugs, design and layout of community pharmacy. |  |  |  |

Inventory Control at The Pharma Generic House, Vijayawada

INKEPADU WJAYAWADA 571 108

Permitted by Govt. of A.P; Approved by AICTE, New Delhi Pharmacy Council of India, New Delhi & Affiliated to JNTUK, Kakinada ISO 9001:2015 Certified Institution