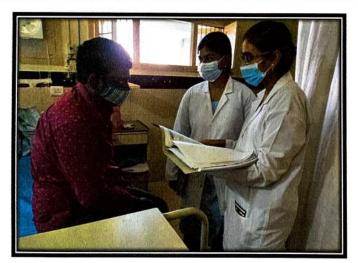

#### CAPITAL HOSPITAL

| Title of Activity     | Clinical Training                                                                                                                                                                                                                       |
|-----------------------|-----------------------------------------------------------------------------------------------------------------------------------------------------------------------------------------------------------------------------------------|
| Date                  | 20-10-2019 to 19-11-2019                                                                                                                                                                                                                |
| Duration              | 30 Days                                                                                                                                                                                                                                 |
| Place                 | Capital Hospital, Vijayawada.                                                                                                                                                                                                           |
| Students Participated | 18                                                                                                                                                                                                                                      |
| Description           | III & IV Pharm. D students are actively participated in clinical training activities like ward round participation, patient data collection, monitoring and reporting ADRs, Identification of DRPs, patient counselling and dispensing. |

Students undergoing Clinical Training at Capital Hospital

| Name of the Hospital: Corpital Lospital   | Duration: 30 days 22/11/19                            |
|-------------------------------------------|-------------------------------------------------------|
| 1. The Hospital:                          |                                                       |
| a) Learning in OPD                        | 1 2 ③ 4                                               |
| b) learning in word rounds                | 1 2 3 4                                               |
| 2. The clinical training:                 |                                                       |
| a) Met my expectations                    | 1 2 3 4                                               |
| b) Length was sufficient                  | 1 2 3 4                                               |
| 3. The training content was:              |                                                       |
| a) Relevant to prescription               | 1 2 3 4                                               |
| b) Communication on drug information      | 1 2 3 4                                               |
| 4. The patient interaction:               |                                                       |
| a) Questions were encouraged              | 1 2 3 4                                               |
| b) Provided useful additional information | 1 2 3 4                                               |
| 5. The <b>Doctors</b> were:               |                                                       |
| a) Friendly & Knowledgeable               | $ \begin{array}{cccccccccccccccccccccccccccccccccccc$ |
| b) Responsive to students' questions      | 1 2 3 4                                               |
|                                           |                                                       |