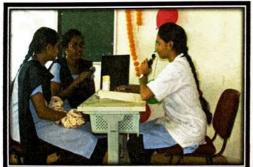

#### CAPITAL HOSPITAL

| Title of Activity     | Clinical Training                                                                                                                                                                                                                       |
|-----------------------|-----------------------------------------------------------------------------------------------------------------------------------------------------------------------------------------------------------------------------------------|
| Date                  | 20-10-2019 to 19-11-2019                                                                                                                                                                                                                |
| Duration              | 30 Days                                                                                                                                                                                                                                 |
| Place                 | Capital Hospital, Vijayawada.                                                                                                                                                                                                           |
| Students Participated | 18                                                                                                                                                                                                                                      |
| Description           | III & IV Pharm. D students are actively participated in clinical training activities like ward round participation, patient data collection, monitoring and reporting ADRs, Identification of DRPs, patient counselling and dispensing. |

Students undergoing Clinical Training at Capital Hospital

| Name of the Hospital: Corpital Lospital   | Duration: 30 days 22/11/19                            |
|-------------------------------------------|-------------------------------------------------------|
| 1. The Hospital:                          |                                                       |
| a) Learning in OPD                        | 1 2 ③ 4                                               |
| b) learning in word rounds                | 1 2 3 4                                               |
| 2. The clinical training:                 |                                                       |
| a) Met my expectations                    | 1 2 3 4                                               |
| b) Length was sufficient                  | 1 2 3 4                                               |
| 3. The training content was:              |                                                       |
| a) Relevant to prescription               | 1 2 3 4                                               |
| b) Communication on drug information      | 1 2 3 4                                               |
| 4. The patient interaction:               |                                                       |
| a) Questions were encouraged              | 1 2 3 4                                               |
| b) Provided useful additional information | 1 2 3 4                                               |
| 5. The <b>Doctors</b> were:               |                                                       |
| a) Friendly & Knowledgeable               | $ \begin{array}{cccccccccccccccccccccccccccccccccccc$ |
| b) Responsive to students' questions      | 1 2 3 4                                               |
|                                           |                                                       |