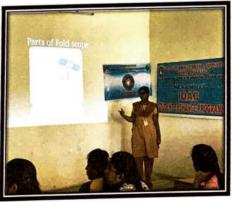

ada.                                                                                                                                                                                                       |
| Students Participated | 50 students                                                                                                                                                                                                                                                                 |
| Description           | SDMSMK students came to Vijaya Institute of Pharmaceutical Sciences for Women and Presented a Demo to the students on Fold Scope which was developed by them. The instrument can be used as an alternative for microscope in the laboratories, which is also cost effective |





SDMSMK Students showing Demo on Fold Microscope





Telephone No: +91 74165 60999

Fax No: +91 866 2844999

Mail: vijayapharmacyfw@gmail.com

Permitted by Govt. of A.P; Approved by AICTE, New Delhi Pharmacy Council of India, New Delhi & Affiliated to JNTUK, Kakinada ISO 9001:2015 Certified Institution

#### Collaborative activity conducted between

#### Vijaya Institute of Pharmaceutical Sciences for Women

&

#### GOVERNMENT GENERAL HOSPITAL (GGH)

| Title of Activity     | Clinical Training                                                                                                                                                                                                                       |
|-----------------------|----------------------------------------------------------