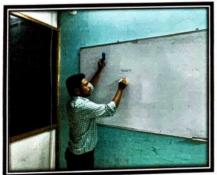

|
| Place                | Sura Labs, Hyderabad.                                                                                                                                                                                                             |
| Faculty Participated | 02                                                                                                                                                                                                                                |
| Description          | Subject experts of VIPW Vijayawada visited Sura Labs located at Hyderabad and trained newly recruited technician on "Scientific approach for pharmaceutical development and validation by using different analytical techniques". |





Subject Expert from VIPW conducting training at Sura Labs, Hyderabad.



VIJAYA INSTITUTE OF
PHARMACEUTICAL SCIENCES FOR WOMEN
ENIKEPADU.VIJAYAWADA 521 108