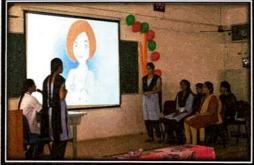

#### **FUTURE WISE**

| Title of Activity     | Communicative English Training                                                                                                                                                                                                                                                                   |  |  |
|-----------------------|--------------------------------------------------------------------------------------------------------------------------------------------------------------------------------------------------------------------------------------------------------------------------------------------------|--|--|
| Resource Person       | Mr. L. V. Gangadhar Rao, Future Wise.                                                                                                                                                                                                                                                            |  |  |
| Date                  | 29.07.2019 to 21.09.2019                                                                                                                                                                                                                                                                         |  |  |
| Duration              | 07 Weeks                                                                                                                                                                                                                                                                                         |  |  |
| Place                 | VIPW, Vijayawada.                                                                                                                                                                                                                                                                                |  |  |
| Students Participated | 82                                                                                                                                                                                                                                                                                               |  |  |
| Description           | Vijaya Institute of Pharmaceutical Sciences for Women in collaboration with Future Wise organized "Communicative English Training" Program for II B. Pharm students to enhance the learner's communication skills and to develop leadership qualities and professional awareness in the students |  |  |

Students of II B. Pharm at Communicative English Training