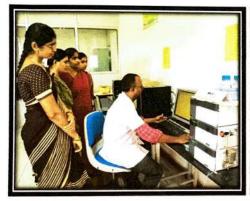

#### CAPITAL HOSPITAL

| Title of Activity     | Clinical Training                                                                                                                                                                                                                       |
|-----------------------|-----------------------------------------------------------------------------------------------------------------------------------------------------------------------------------------------------------------------------------------|
| Date                  | 20-10-2019 to 19-11-2019                                                                                                                                                                                                                |
| Duration              | 30 Days                                                                                                                                                                                                                                 |
| Place                 | Capital Hospital, Vijayawada.                                                                                                                                                                                                           |
| Students Participated | 18                                                                                                                                                                                                                                      |
| Description           | III & IV Pharm. D students are actively participated in clinical training activities like ward round participation, patient data collection, monitoring and reporting ADRs, Identification of DRPs, patient counselling and dispensing. |

Students undergoing Clinical Training at Capital Hospital

| Name of the Hospital: Corpital Lospital   | Duration: 30 days 22/11/19                            |
|-------------------------------------------|-------------------------------------------------------|
| 1. The Hospital:                          |                                                       |
| a) Learning in OPD                        | 1 2 ③ 4                                               |
| b) learning in word rounds                | 1 2 3 4                                               |
| 2. The clinical training:                 |                                                       |
| a) Met my expectations                    | 1 2 3 4                                               |
| b) Length was sufficient                  | 1 2 3 4                                               |
| 3. The training content was:              |                                                       |
| a) Relevant to prescription               | 1 2 3 4                                               |
| b) Communication on drug information      | 1 2 3 4                                               |
| 4. The patient interaction:               |                                                       |
| a) Questions were encouraged              | 1 2 3 4                                               |
| b) Provided useful additional information | 1 2 3 4                                               |
| 5. The <b>Doctors</b> were:               |                                                       |
| a) Friendly & Knowledgeable               | $ \begin{array}{cccccccccccccccccccccccccccccccccccc$ |
| b) Responsive to students' questions      | 1 2 3 4                                               |
|                                           |                                                       |