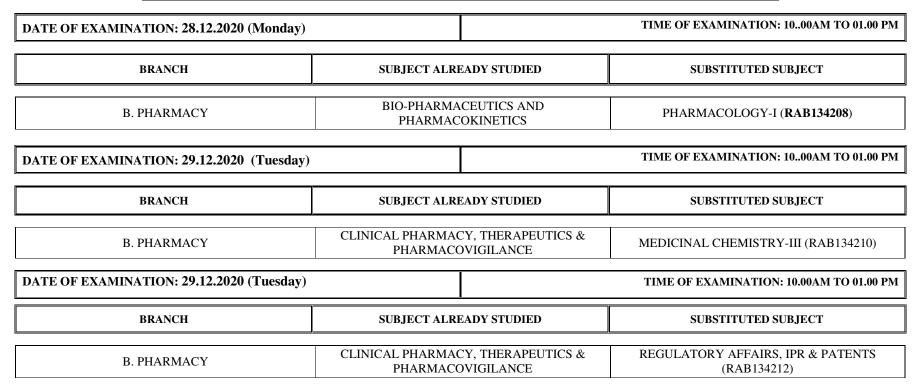

#### IV B.PHARMACY II SEMESTER (R16,R13,R10) ADVANCED SUPPLEMENTARY EXAMINATIONS, DECEMBER - 2020

### TIME TABLE

#### T I M E: 10.00 AM TO 01.00 PM

| DATE & DAY               | R16 REGULATION                                                        | R13 REGULATION                                            | R10 REGULATION                    |
|--------------------------|-----------------------------------------------------------------------|-----------------------------------------------------------|-----------------------------------|
|                          | REGULAR                                                               | SUPPLEMENTARY                                             | SUPPLEMENTARY                     |
| 28.12.2020               | Bioassays & Toxicology                                                | BIOPHARMACEUTICS &                                        | MEDICINAL CHEMISTRY - III         |
| (Monday)                 | (PHR16421)                                                            | PHARMACOKINETICS                                          |                                   |
| 29.12.2020<br>(Tuesday)  | Clinical Pharmacy, Therapeutics<br>& Pharmaco vigilance<br>(PHR16422) | CLINICAL PHARMACY,<br>THERAPEUTICS &<br>PHARMACOVIGILANCE | PHARMACOLOGY - II                 |
| 30.12.2020               | Controlled release & Novel Drug                                       | CONTROLLED RELEASE & NOVEL                                | CONTROLLER RELEASE & NOVEL DRUG   |
| (Wednesday)              | Delivery Systems (PHR16423)                                           | DRY DELIVERY SYSTEMS                                      | DELIVERY SYSTEMS                  |
| 31.12.2020<br>(Thursday) | Quality Assurance, GMP, GLP<br>(PHR16424)                             | QUALITY ASSURANCE, GMP, GLP                               | REGULATORY AFFAIRS, IPR & PATENTS |